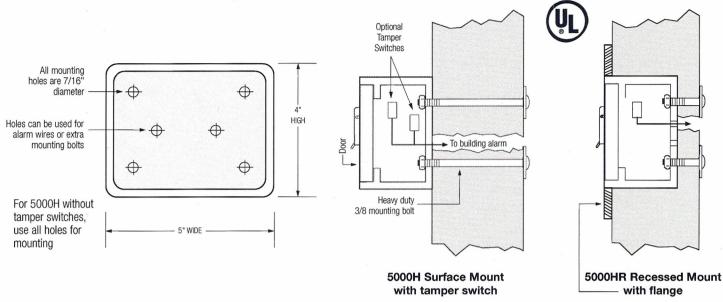

## EAS MODEL 5000H with hinged cover Installation Diagrams

## Check with local fire department for suggested mounting height and location 3/8" grade 8 bolts recommended to install all EAS products