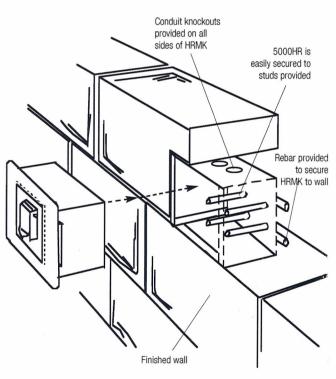

## 5000HRMK Recessed Mounting Kit for Hinged Box

**PLEASE NOTE:** This kit can only be used prior to wall being erected. It must be installed in the wall as it is being built. The Recessed Mounting Kit 5000HRMK is to be used with Models 5000HR and 5000HRTS only. After HRMK is installed, the 5000HR or 5000HRTS can easily be secured inside by using studs and hardware supplied with unit. Please see mounting diagram or call 401-295-7707 if you have any questions regarding installation.

5000HRMK Dimensions: 61/8"H x 61/8"W x 4"D including Rebar

It is very important that the Hinged Recessed Mounting Kit (HRMK) cover plate screw heads be even with the finished wall. It is also very important that the 5000HRMK be level for proper alignment of the 5000HR key box.